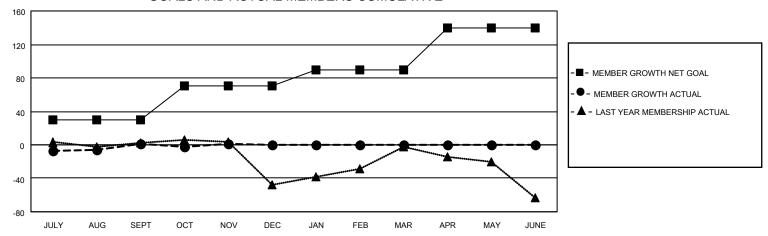

## District 310 C

| Clubs RESULTS FOR 2020-2021 |   |   |   | Members  RESULTS FOR 2020-2021 |    |    |    |  |
|-----------------------------|---|---|---|--------------------------------|----|----|----|--|
|                             |   |   |   |                                |    |    |    |  |
| JULY/AUG/SEPT               | 0 | 0 | 0 | JULY/AUG/SEPT                  | 30 | 31 | 23 |  |
| OCT/NOV/DEC                 | 1 | 0 | 0 | OCT/NOV/DEC                    | 40 | 17 | 17 |  |
| JAN/FEB/MAR                 | 0 | 0 | 0 | JAN/FEB/MAR                    | 20 | 0  | 0  |  |
| APR/MAY/JUNE                | 0 | 0 | 0 | APR/MAY/JUNE                   | 50 | 0  | 0  |  |

### GOALS AND ACTUAL MEMBERS CUMULATIVE

| DROPPED CLUBS: 0          |    | 15 CLUBS OF 46 ADDED 1 OR MORE<br>NEW MEMBERS | GENDER DISTRIBUTION  MALE 742 (54.72%) |              |    |
|---------------------------|----|-----------------------------------------------|----------------------------------------|--------------|----|
| DROPPED MEMBERS           |    |                                               | FEMALE                                 | 614 (45.28%) |    |
| DECEASED                  | 3  | CLICK HERE FOR CUMULATIVE                     | TOTAL FAMILY UNIT MEMBERS              |              | 65 |
| CLUB CANCELLED 0 OTHER 37 |    | MEMBERSHIP DATA                               | FAMILY MEMBERS PAYING HALF             |              | 34 |
|                           |    |                                               |                                        |              | 34 |
| TOTAL                     | 40 |                                               |                                        |              |    |