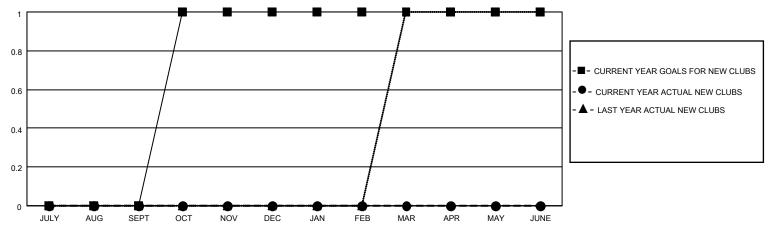

## District 310 C

| Clubs RESULTS FOR 2020-2021 |   |   |   | Members  RESULTS FOR 2020-2021 |    |    |    |  |
|-----------------------------|---|---|---|--------------------------------|----|----|----|--|
|                             |   |   |   |                                |    |    |    |  |
| JULY/AUG/SEPT               | 0 | 0 | 0 | JULY/AUG/SEPT                  | 30 | 31 | 23 |  |
| OCT/NOV/DEC                 | 1 | 0 | 0 | OCT/NOV/DEC                    | 40 | 17 | 17 |  |
| JAN/FEB/MAR                 | 0 | 0 | 0 | JAN/FEB/MAR                    | 20 | 0  | 0  |  |
| APR/MAY/JUNE                | 0 | 0 | 0 | APR/MAY/JUNE                   | 50 | 0  | 0  |  |

### GOALS AND ACTUAL NEW CLUBS CUMULATIVE